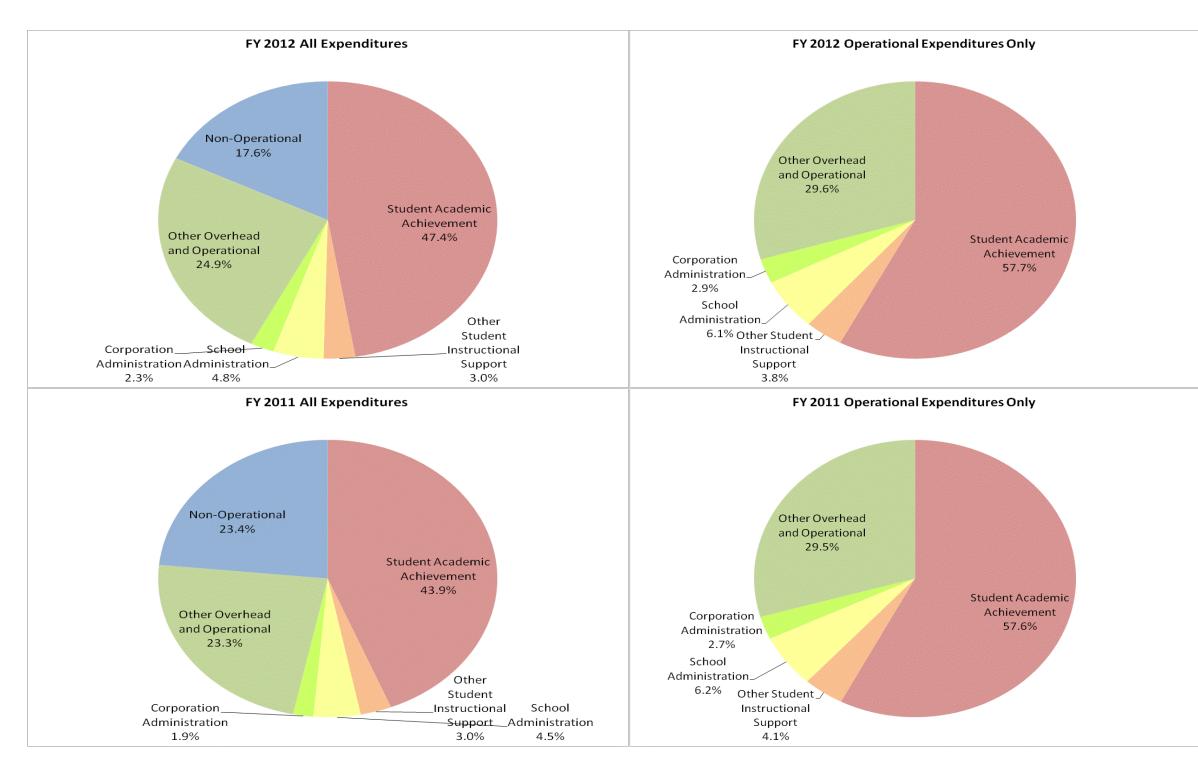

|                                | F            | Y06 % of Total | F            | Y09 % of Total | F            | Y11 % of Total |              | FY12 % of Total |
|--------------------------------|--------------|----------------|--------------|----------------|--------------|----------------|--------------|-----------------|
| Student Instructional Category | FY 2006      | Ехр            | FY 2009      | Exp            | FY 2011      | Ехр            | FY 2012      | Exp             |
| Student Academic Achievement   | \$9,629,678  | 45.0%          | \$9,743,419  | 45.9%          | \$9,589,277  | 43.9%          | \$9,542,840  | 47.4%           |
| Student Instructional Support  | \$1,560,609  | 7.3%           | \$1,691,489  | 8.0%           | \$1,627,199  | 7.5%           | \$1,575,329  | 7.8%            |
| Overhead and Operational       | \$4,945,474  | 23.1%          | \$5,423,532  | 25.6%          | \$5,504,119  | 25.2%          | \$5,465,592  | 27.1%           |
| Nonoperational                 | \$5,260,375  | 24.6%          | \$4,354,131  | 20.5%          | \$5,117,849  | 23.4%          | \$3,553,707  | 17.6%           |
| Grand Total                    | \$21,396,135 |                | \$21,212,571 |                | \$21,838,444 |                | \$20,137,468 |                 |

#### Student Instructional Expenditures (Academic Achievement plus Support)

| FY 2006 | FY 2009 | FY 2011 | FY 2012 |
|---------|---------|---------|---------|
| 52.3%   | 53.9%   | 51.4%   | 55.2%   |